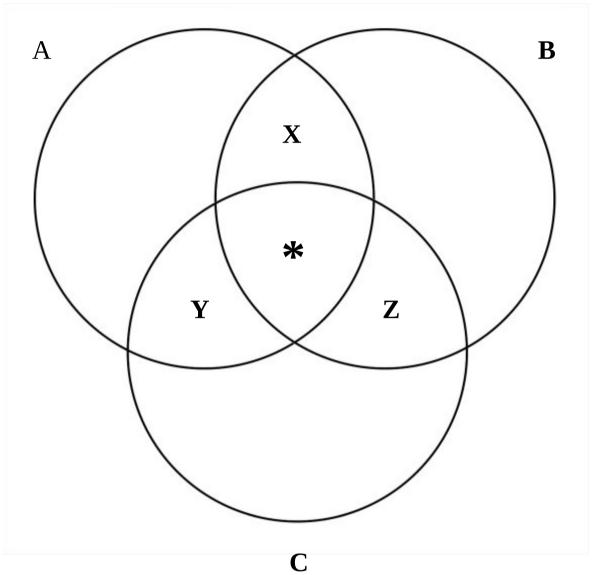

A = Important for society B = Highly paid C = Enjoyable and rewarding

## Put the jobs in the correct place in the diagram. Add some jobs of your own.

- 1. Prime minister
- 2. Advertising executive
- 3. Nursing home staff
- 4. Professional athlete
- 5. Primary school teacher
- 6. Catholic priest

- 7. Astronaut
- 8. Philosopher
- 9. Software developer
- 10. Fashion model
- 11. Garage mechanic
- 12. Hotel concierge

## Share your ideas with a partner